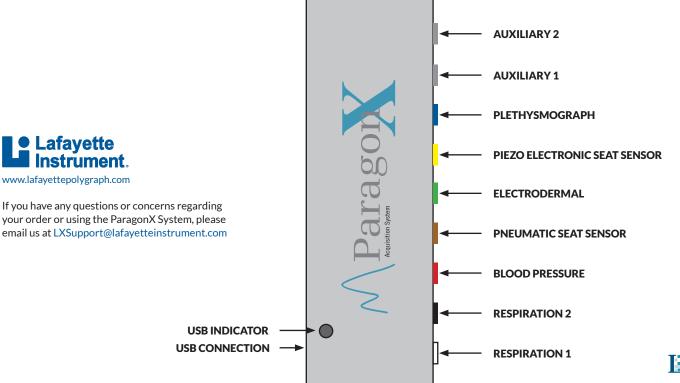

## ParagonX INPUT MAP

Lafayette
Instrument.

www.lafayettepolygraph.com

Limestone Technologies is a subsidiary of Lafayette Instrument Company.

- 4. Using the provided USB Cable, connect to the computer (with software installed) via the USB output located on the back panel of the ParagonX.
  - **Note:** The USB Indicator will be lit once a USB connection is made.
- 5. Verify connectivity between the software and the ParagonX.